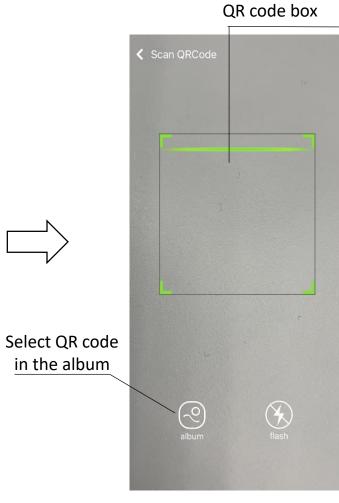

#### Scan the QR code connection:

Can scan the wifi QR code shared by the android mobile phone Connect to a wireless network

OR

# App add friends

Scan QR code add friends/enter live broadcast Team Your team has not added friends yet go to add 0 0

Scan QR code add friends

QR code scanning frame

Scan friends QR code

Note: Friends have two types 1.teamfree device. 2 mobile apps.