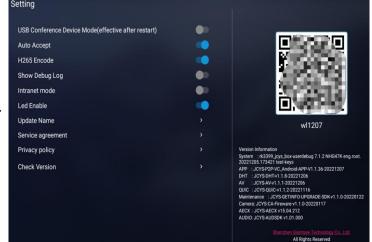

Note: The QR code of this device/friends can be viewed in the system settings page.