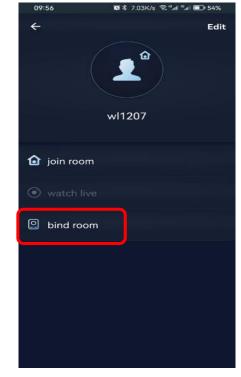

## Add/Remove Friends:

1 add friends

camera scan friends QR code to add

WeChat applet/teamfree's App added

- Select the user icon and press and hold with the left button (5s)

-The WeChat applet/APP selects the user, long press the touch area (5s) and release

Note: The QR code of this device/friends can be viewed in the system settings page.