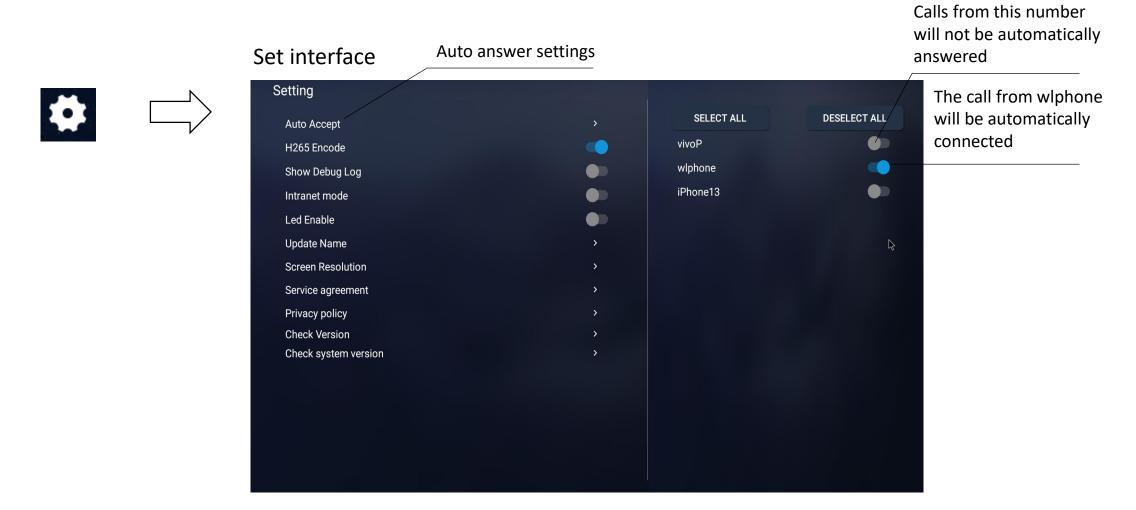

#### Manual connection:

Use the soft keyboard to enter the wifi connection password

- **3** Modify username
  - 1) Click the settings icon in the upper right corner
  - 2) Click "update Name"

**Tips:** To delete a friend, long press the friend icon(5s) or long press the touch panel (5s) in WeChat/App and release.

Note: Screen projection and HDMI cannot be turned on at the same time

Home dual-stream version – automatic answering settings:

Auto answer off

Note: When automatic answer is turned on, calls from specified users are allowed to be connected automatically. It is suitable for situations where the device is used by the elderly and children at home. The device will ring to prompt before connecting.