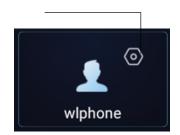

After the box agrees with the app management, the app friend on the box will display the manager icon. When the manager is controlling the box, the icon color will change the color •

Manager icon

Manage remote controling