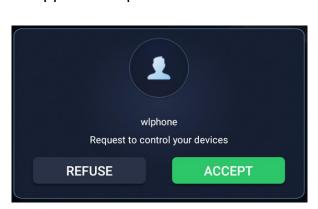

    (TF is the abbreviation of TeamFree)

 - 2) APP request management to box, the box agrees with the app management request

App friend operation interface

App remote control interface

**6** The box side agrees with app management

After the box agrees with the app management, the app friend on the box will display the manager icon. When the manager is controlling the box, the icon color will change the color •

Manager icon

Manage remote controling

Note: The first management request of the app, the box will pop up the consent dialog box, and after first management request will no longer pop up the consent dialog)

Home dual-stream version – camera + HDMI/screen projection: