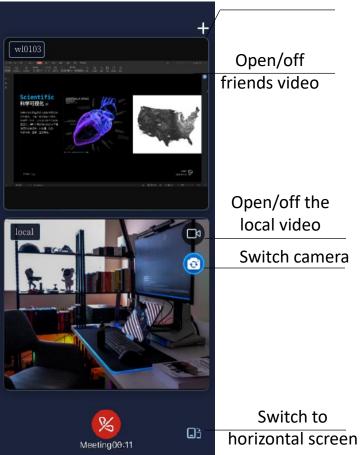

### Function 2: Three-party conference

1 Three-way conference can call the common friends base on two-party call.

**Tips:** Click the small window in the dual video window to switch the size of the window. Double-click the large window to full screen the window. In a full-screen window, you can switch the video on the opposite end in the upper right corner.

### Video conference -horizontal screen mode:

Note: After calling for third -party friends, a three -party video conference will be formed .