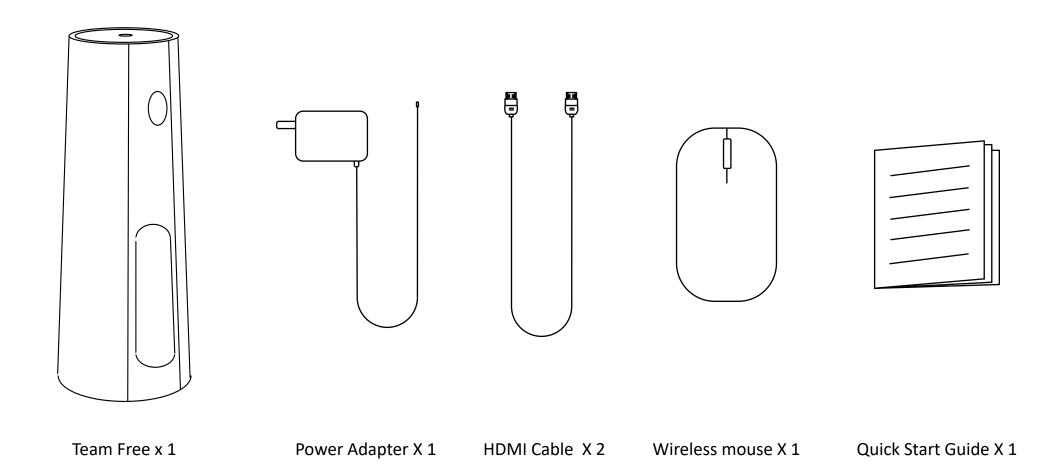

Home series Dual stream version user's manual

# In The Box:



#### Product structure:





Note: The device has no power switch. It will turn on when connected to a power source and shuts down after disconnection

### Conference equipment connection:



Note: The device should be deployed in an open area, keep the perimeter away from walls or obstructions. Otherwise, local reverberation will be formed, and the other party will hear echoes during the call.

#### Home dual-stream version—First startup interface Set resolution:

• First, you must switch the TV signal source to the connected HDMI

2 Enter the boot interface to set the resolution. Please set it to 1920x1080.





Note: Switching signal sources requires operation on the TV remote control. Some TVs can switch signal sources by voice operation. Please refer to the TV manual for settings

#