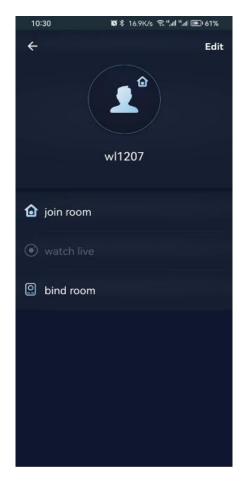

#### Device friend

Mobile friend type

Video conference, watch live conference, manage equipment

In the live conference