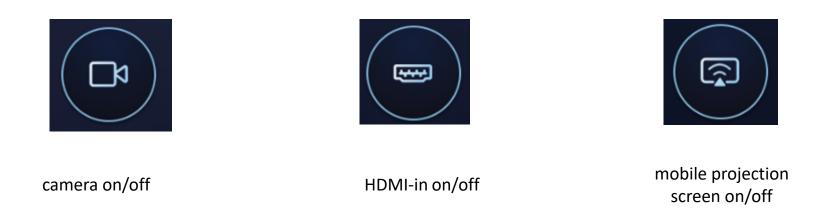

### Function 1: Two-party conference

1 Select a friend, click to make a call /slide the touchpad of the control to select a friend, and double-click the touchpad to make a call.

2 The video stream can be turned on as needed when making a call. When the network is smooth, use camera + HDMI, or camera + micracast, when the network is poor, the camera can be turned off and use voice communication •

Note: Screen projection and HDMI cannot be turned on at the same time. After the Miracast is turned on, mobile phone (Android or Apple) can directly use the screen mirroring function.