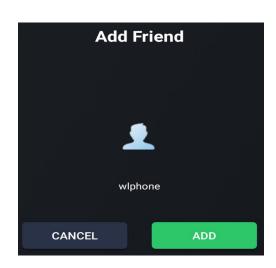

## Add/Remove Friends:

1 add friends

camera scan friends QR code to add

WeChat applet/teamfree's App added

- Select the user icon and press and hold with the left button (5s)

-The WeChat applet/APP selects the user, long press the touch area (5s) and release

Note: The QR code of this device/friends can be viewed in the system settings page.