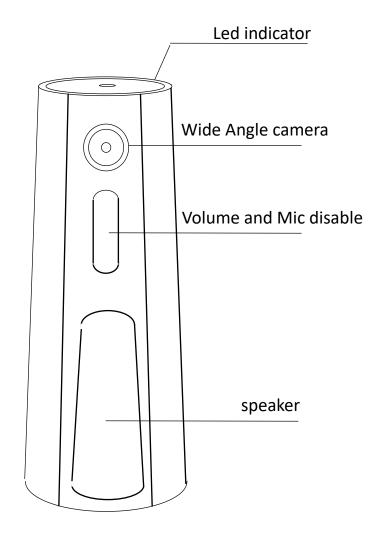

#### Product structure:

Note: The device has no power switch. It will turn on when connected to a power source and shuts down after disconnection