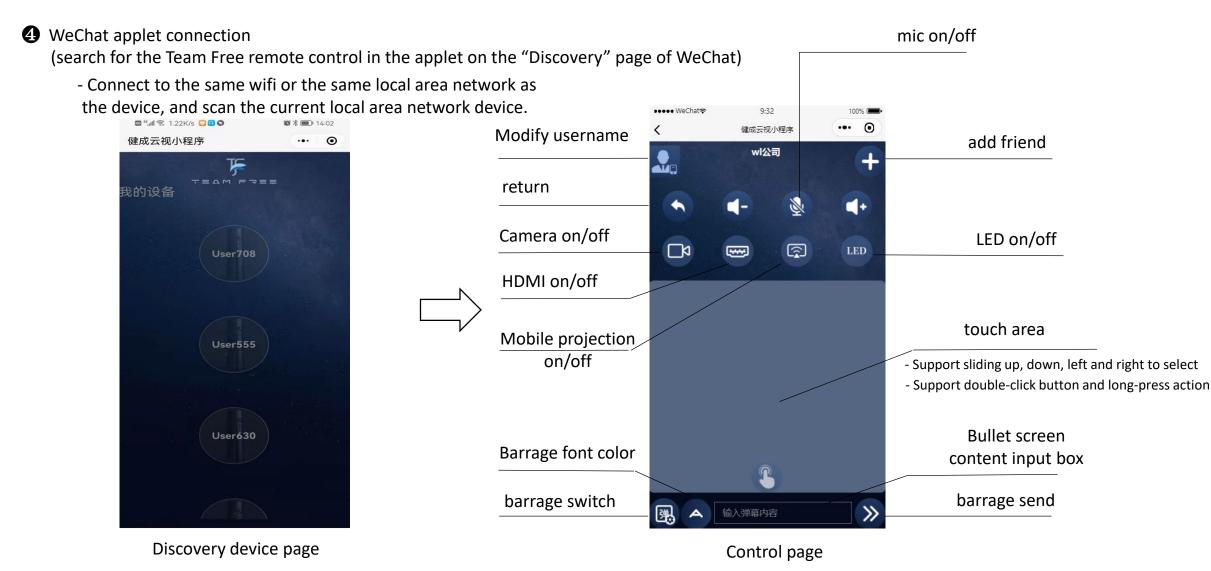

### Preparation to use:

Note: It must be in the same LAN/access to the same wifi as the connected device Note: The barrage button is only available in live conferences