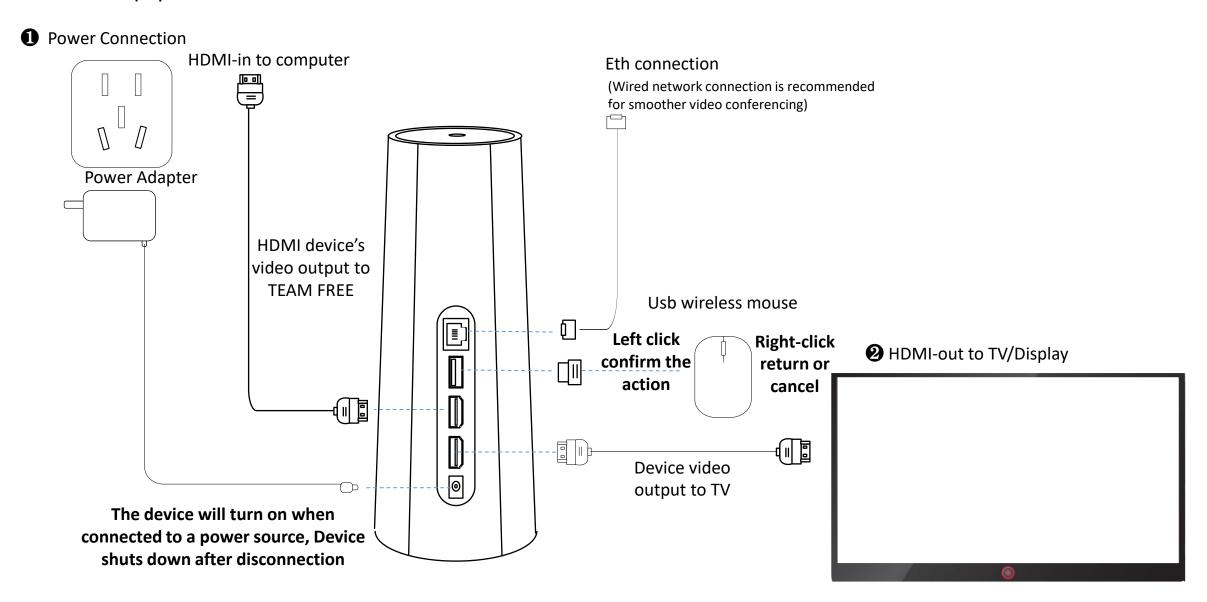

#### Product structure:

Note: The device has no power switch. It will turn on when connected to a power source and shuts down after disconnection

### Conference equipment connection:

Note: The device should be deployed in an open area, keep the perimeter away from walls or obstructions. Otherwise, local reverberation will be formed, and the other party will hear echoes during the call.