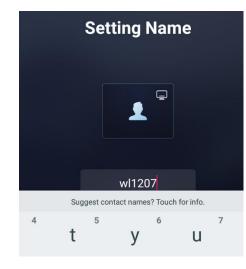

#### Manual connection:

Use the soft keyboard to enter the wifi connection password

- **3** Modify username
  - 1) Click the settings icon in the upper right corner
  - 2) Click "update Name"