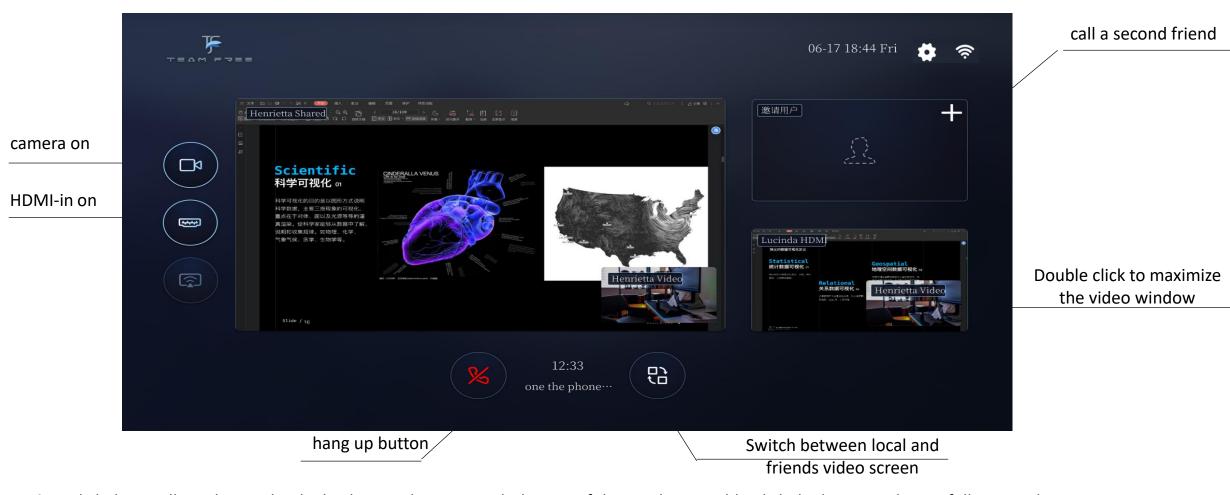

### Function 1: Two-party conference

1 Select a friend, click to make a call /slide the touchpad of the control to select a friend, and double-click the touchpad to make a call.

2 The video stream can be turned on as needed when making a call. When the network is smooth, use camera + HDMI, or camera + micracast, when the network is poor, the camera can be turned off and use voice communication •

Note: Screen projection and HDMI cannot be turned on at the same time. After the Miracast is turned on, mobile phone (Android or Apple) can directly use the screen mirroring function.

### Function 2: Three-party conference

1 Three-way conference can call the common friends base on two-party call.

**Tips:** Click the small window in the dual video window to switch the size of the window. Double-click the large window to full screen the window. In a full-screen window, you can switch the video on the opposite end in the upper right corner.

Note: Screen projection and HDMI cannot be turned on at the same time

TEAM FREE APP quick start