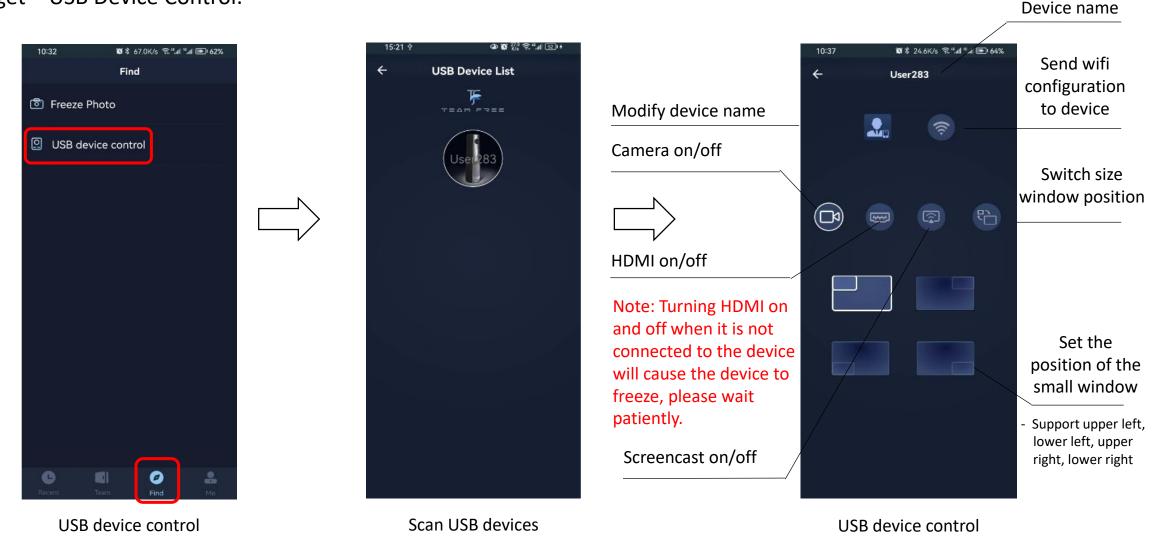

## Gadget – USB Device Control:

Note: The network where the mobile APP is located needs to be in the same LAN as the device or connected to the same wifi.

Shenzhen JIANCHENG YUNSHI Technology Co., Ltd.

Address: Room 1701, Building 4, Bangyan Green Valley Factory, No. 98 Zhihe Road, Dakang Community, Yuanshan Street, Longgang District, Shenzhen City