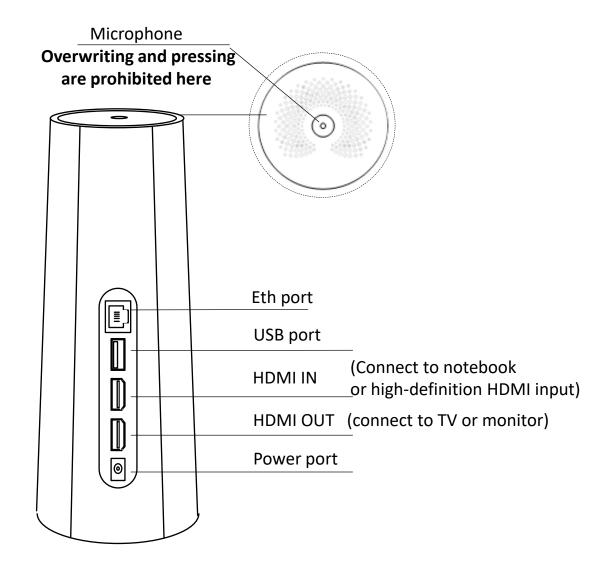

### Conference equipment connection:

Note: The device should be deployed in an open area, keep the perimeter away from walls or obstructions. Otherwise, local reverberation will be formed, and the other party will hear echoes during the call.