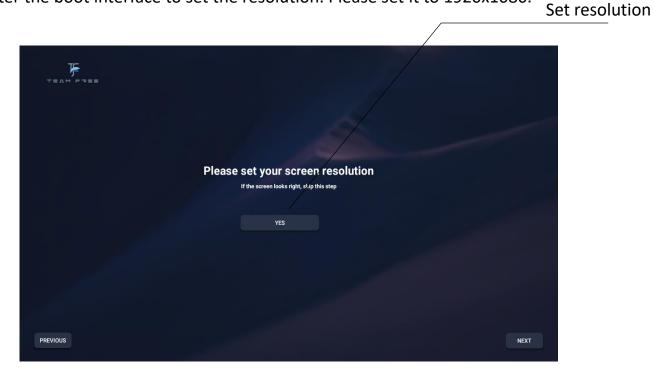

#### Home dual-stream version—First startup interface Set resolution:

• First, you must switch the TV signal source to the connected HDMI

2 Enter the boot interface to set the resolution. Please set it to 1920x1080.