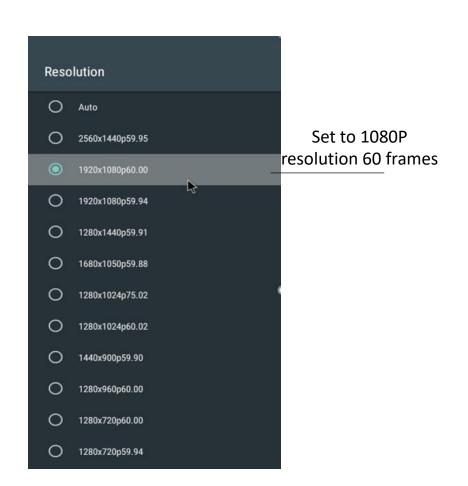

#### Home dual-stream version—First startup interface Set resolution:

• First, you must switch the TV signal source to the connected HDMI

2 Enter the boot interface to set the resolution. Please set it to 1920x1080.