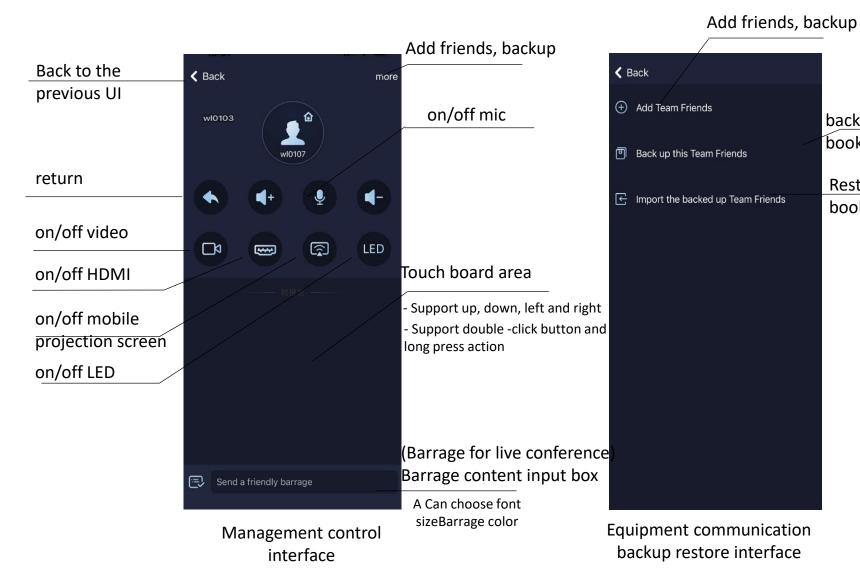

### Preparation to use –APP remote control:

- TeamFree's App remote control device (TF Android app can be downloaded from the Google app store and TF Apple app can be downloaded from the Apple app store)
  - 1) TF's App need to add box friends.

    (TF is the abbreviation of TeamFree)

 - 2) APP request management to box, the box agrees with the app management request

App friend operation interface

App remote control interface

**6** The box side agrees with app management

After the box agrees with the app management, the app friend on the box will display the manager icon. When the manager is controlling the box, the icon color will change the color •

Manager icon

Manage remote controling

Note: The first management request of the app, the box will pop up the consent dialog box, and after first management request will no longer pop up the consent dialog)

Home dual-stream version – camera + HDMI/screen projection:

### Manage the Teamfree device function

Device business interface

backup the address book of the device

Restore address

book to the device