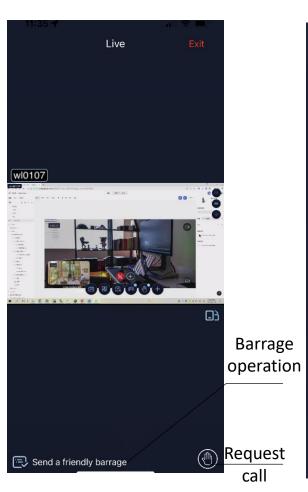

### Preparation to use:

Note: It must be in the same LAN/access to the same wifi as the connected device Note: The barrage button is only available in live conferences

#### Device friend

Mobile friend type

Video conference, watch live conference, manage equipment

In the live conference