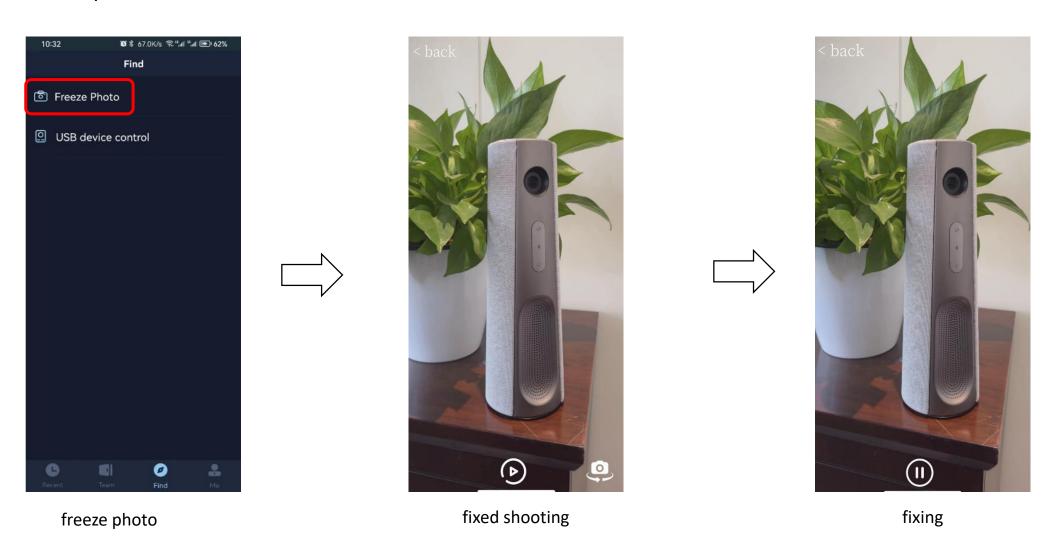

# Gadget – freeze photo:

Note: freeze photo is used with the mobile phone screen function with the Teamfree device. After the fixed shoot. The camera will keep the image in the fixed freeze, you can observe the shooting details