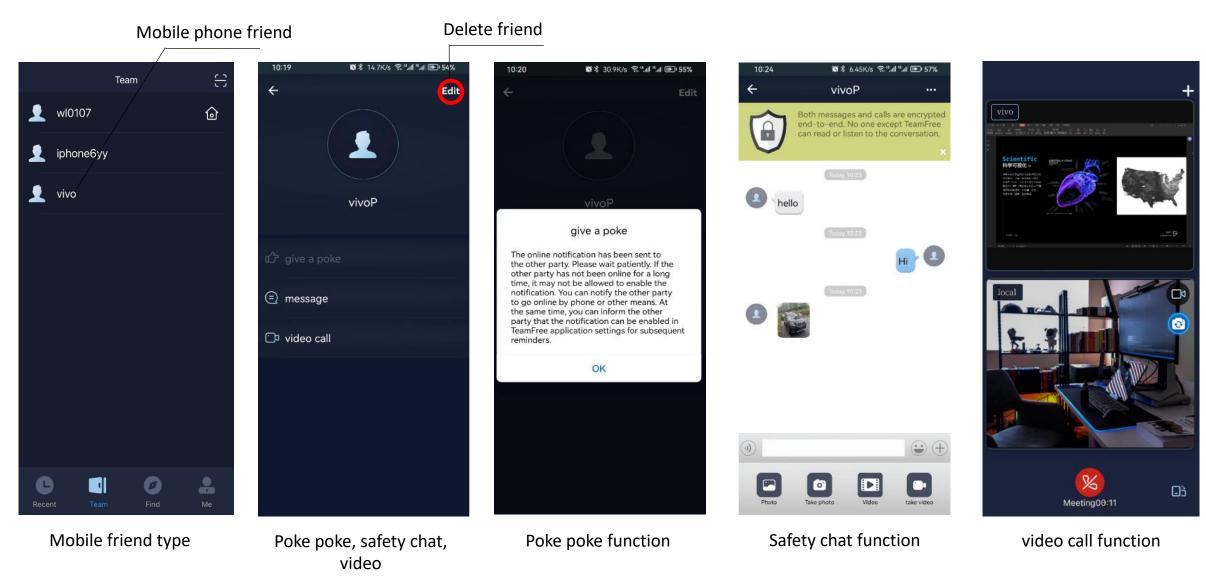

# App add friends

Scan QR code add friends/enter live broadcast Team Your team has not added friends yet go to add 0 0

Scan QR code add friends

QR code scanning frame

Scan friends QR code

Note: Friends have two types 1.teamfree device. 2 mobile apps.

#### Mobile friend communication function

Note: When the poke function is mainly used for the opponent's app is not online, push notification message to the side mobile phone prompt to request the other party to go online.

Note: The safety chat function can only be used for both parties online.

#### TeamFree Device friends communication function

#### Device friend

Mobile friend type

Video conference, watch live conference, manage equipment

In the live conference

#### Call third -party users

Video call