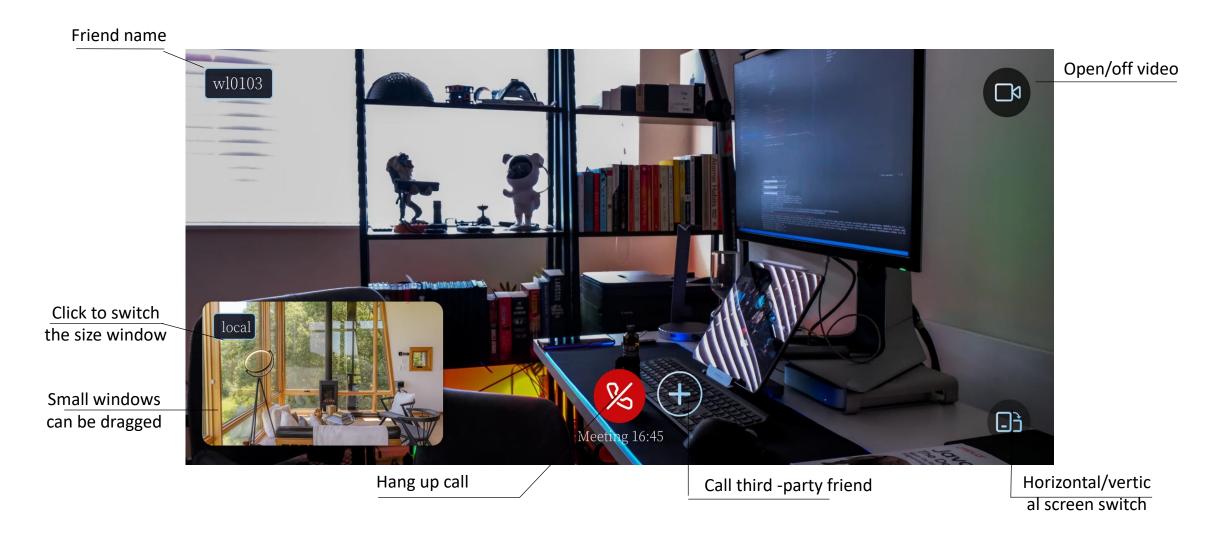

### Function 1: Two-party conference

1 Select a friend, click to make a call /slide the touchpad of the control to select a friend, and double-click the touchpad to make a call.

2 The video stream can be turned on as needed when making a call. When the network is smooth, use camera + HDMI, or camera + micracast, when the network is poor, the camera can be turned off and use voice communication •

### Function 2: Three-party conference

1 Three-way conference can call the common friends base on two-party call.

**Tips:** Click the small window in the dual video window to switch the size of the window. Double-click the large window to full screen the window. In a full-screen window, you can switch the video on the opposite end in the upper right corner.

### Video conference -horizontal screen mode:

Note: After calling for third -party friends, a three -party video conference will be formed .