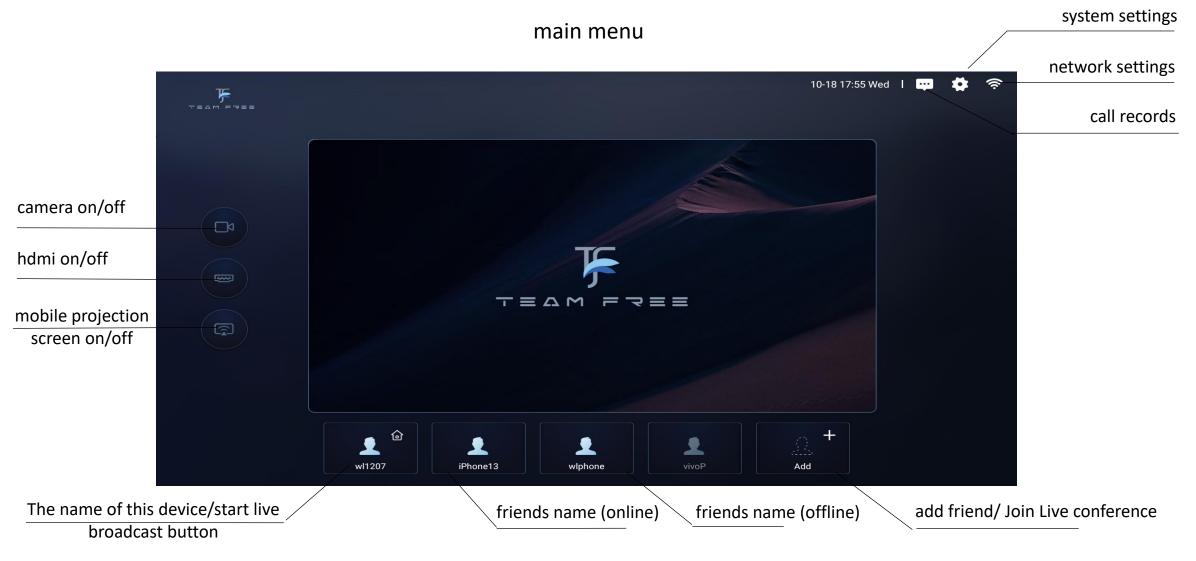

## Preparation to use:

Connect usb wireless mouse

- 2 connect to internet(eth/wifi)
  - wireless connection
  - Eth connection (internet access)

### Preparation to use:

Note: It must be in the same LAN/access to the same wifi as the connected device Note: The barrage button is only available in live conferences

## Add/Remove Friends:

1 add friends

camera scan friends QR code to add

WeChat applet/teamfree's App added

- Select the user icon and press and hold with the left button (5s)

-The WeChat applet/APP selects the user, long press the touch area (5s) and release

### Function 1: Two-party conference

1 Select a friend, click to make a call /slide the touchpad of the control to select a friend, and double-click the touchpad to make a call.

2 The video stream can be turned on as needed when making a call. When the network is smooth, use camera + HDMI, or camera + micracast, when the network is poor, the camera can be turned off and use voice communication •

### Function 2: Three-party conference

1 Three-way conference can call the common friends base on two-party call.

**Tips:** Click the small window in the dual video window to switch the size of the window. Double-click the large window to full screen the window. In a full-screen window, you can switch the video on the opposite end in the upper right corner.