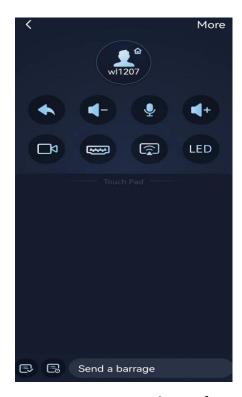

### Preparation to use:

Note: It must be in the same LAN/access to the same wifi as the connected device Note: The barrage button is only available in live conferences

### Function 1: Two-party conference

1 Select a friend, click to make a call /slide the touchpad of the control to select a friend, and double-click the touchpad to make a call.

2 The video stream can be turned on as needed when making a call. When the network is smooth, use camera + HDMI, or camera + micracast, when the network is poor, the camera can be turned off and use voice communication •

### Function 2: Three-party conference

1 Three-way conference can call the common friends base on two-party call.

**Tips:** Click the small window in the dual video window to switch the size of the window. Double-click the large window to full screen the window. In a full-screen window, you can switch the video on the opposite end in the upper right corner.