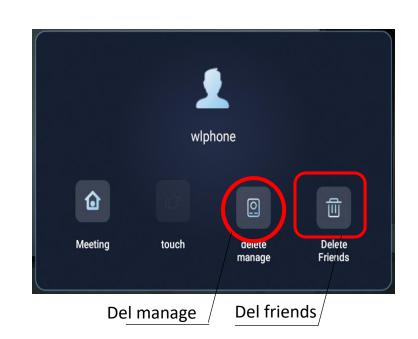

After the box agrees with the app management, the app friend on the box will display the manager icon. When the manager is controlling the box, the icon color will change the color •

Manager icon

Manage remote controling

**Tips:** To delete a friend, long press the friend icon(5s) or long press the touch panel (5s) in WeChat/App and release.

Note: Screen projection and HDMI cannot be turned on at the same time

Home dual-stream version – automatic answering settings: